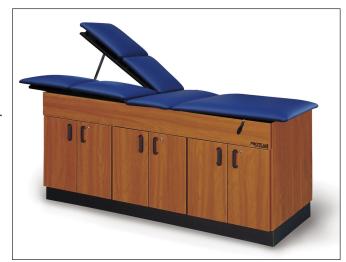

## **PROTEXIM** DUAL FUNCTION SPLIT LEG LIFT TABLE

- Extremely versatile and functional split leg design.
  - o Each padded leg rest can be adjusted with knee fully extended and locked into desired angle up to 45° with spring-loaded lock-in lever.
  - o Each padded leg rest can be adjusted with hip and knee joints locked into 45° angle with easy to operate hinge mechanism.
- (6) Hinged doors with interior shelf offer concealed supply storage.
- Plywood top for added strength.
- 30" x 78" upholstered top with 2" high-density foam.
- Natural Oak, Wild Cherry, or Folkstone Gray laminate.
- Choice of 9 Pro-Form<sup>™</sup> vinyl upholstery colors.
- Full subtop for increased strength.
- Available Options: 69 Gas Spring Backrest (400 lbs. weight capacity). 99L Left Hand Table Model, A946 Lock/Bolt for Double Doors.

| MODEL | LENGTH | WIDTH | HEIGHT |
|-------|--------|-------|--------|
| A9071 | 78"    | 30"   | 31"    |

PROTEAM BY HAUSMANN • 130 Union St, Northvale NJ 07647 USA • 1-888-HAUSMANN • www.ProteamTables.com