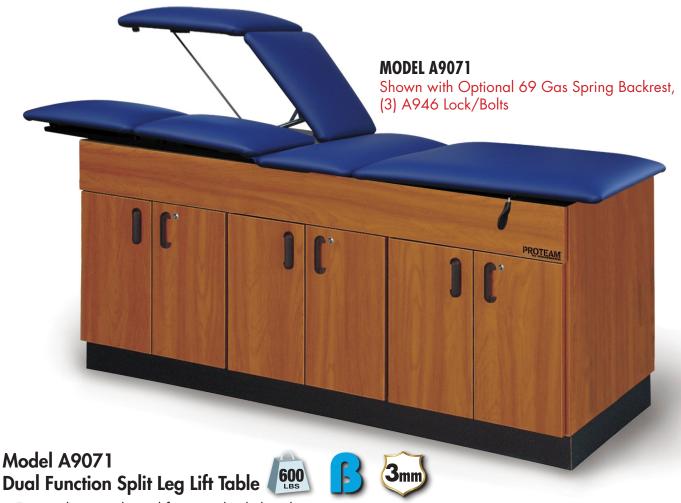

## **PROTEXIM** DUAL FUNCTION SPLIT LEG LIFT TABLE

- Extremely versatile and functional split leg design.
  - o Each padded leg rest can be adjusted with knee fully extended and locked into desired angle up to 45° with spring-loaded lock-in lever.
  - o Each padded leg rest can be adjusted with hip and knee joints locked into 45° angle with easy to operate hinge mechanism.
- (6) Hinged doors with interior shelf offer concealed supply storage.
- Plywood top for added strength.
- 30" x 78" upholstered top with 2" high-density foam.
- Natural Oak, Wild Cherry, or Folkstone Gray laminate.
- Choice of 9 Pro-Form<sup>™</sup> vinyl upholstery colors.
- Full subtop for increased strength.
- Available Options: 69 Gas Spring Backrest (400 lbs. weight capacity). 99L Left Hand Table Model, A946 Lock/Bolt for Double Doors.

| MODEL | LENGTH | WIDTH | HEIGHT |
|-------|--------|-------|--------|
| A9071 | 78"    | 30"   | 31"    |

PROTEAM BY HAUSMANN • 130 Union St, Northvale NJ 07647 USA • 1-888-HAUSMANN • www.ProteamTables.com